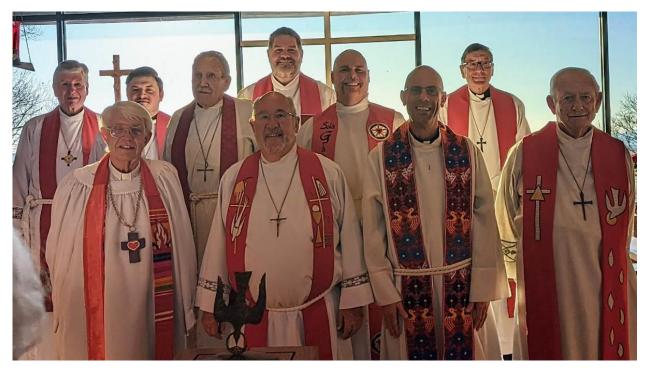

## Installation of Rev. Myles Schultz as Pastor at Grace Lutheran church

Pastors: Robert Herring, Richard Mayer, JD Zischke, Kenneth Haydon, Myles Schultz, Eric Longman, John Wilke, Brandon Martin, Russell Shewmaker, Hubert Bernthal